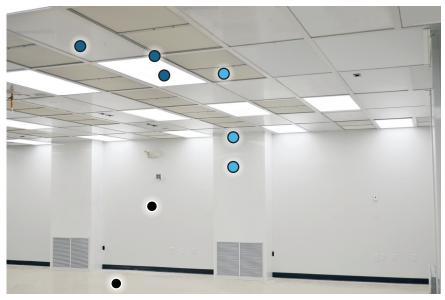

#### Unclassified - ISO 8 Rooms

Using pre-existing walls, doors and floor, a basic ISO 8 room can be created utilizing our Gorilla Grid Ceiling System. The system comes complete with grid, LED lights and blank panels. This base system is easily

upgradable to an to ISO 6+ using SBB's Cell Fan Kit.

- Ceiling System
  - Ceiling Grid
  - LED Lights
  - Blank Panels
- Pre-Existing Walls
- Pre-Existing Floor

## ISO 6, 7, 8 Rooms

The Level II package is perfect for creating an ISO 6 or 7 cleanroom. SBB makes it easy by combining the Gorilla Grid Ceiling System with our Cell Fan Kit. This package can use rooms with pre-exisiting walls, doors and flooring but add the SBB Level II components to create the controlled and clean environment.

- Ceiling System
  - Ceiling Grid
  - **LED Lights**
  - Blank Panels
- Cell Fan Kit
  - HEPA Filters
  - Air Handler Units
- Returns
- Pre-Existing Walls
- Pre-Existing Floor
- Pre-Existing Doors