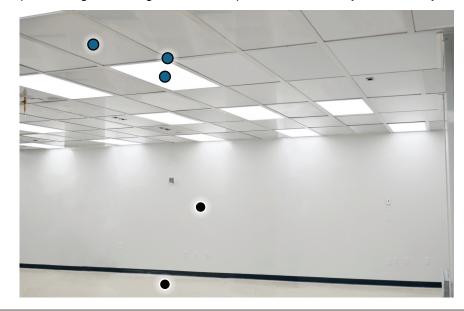

#### Unclassified - ISO 8 Rooms

Using pre-existing walls, doors and floor, a basic ISO 8 room can be created utilizing our Gorilla Grid Ceiling System. The system comes complete with grid, LED lights and blank panels. This base system is easily

upgradable to an to ISO 6+ using SBB's Cell Fan Kit.

- Ceiling System
  - Ceiling Grid
  - LED Lights
  - Blank Panels
- Pre-Existing Walls
- Pre-Existing Floor