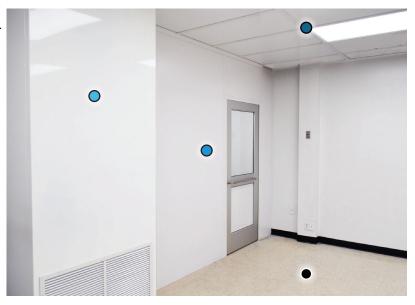

#### ISO 5, 6, 7, 8 Rooms

The Level III package is ideal to create ISO5+ environments as well as additional flexibility in floor plans. By integrating cleanroom rated walls and doors with the Gorilla Grid Ceiling System and Cell Fan Kits, this

package creates better control over cleanliness and pressure cascades. It also allows for gowning and material entry airlocks for even more control over quality.

- Ceiling System
  - Ceiling Grid
  - **LED Lights**
  - Blank Panels
- Cell Fan Kit
  - HEPA Filters
  - Air Handler Units
  - Returns
- Walls and Doors
- Pre-Existing Floor