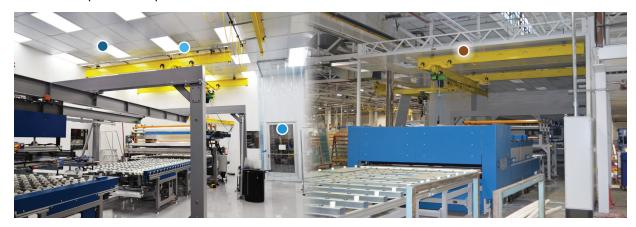

## ISO 5, 6, 7, 8 Rooms

The level IV package integrates a self supporting structure with the Gorilla Grid Ceiling System, Cell Fan Kits and cleanroom walls and doors to allow freestanding controlled environments to be created from larger spaces. This level will typically include standard HVAC additions to allow for greater environmental controls. The additional structure also allows for support of additional process tools such as cranes, hoists and other elevated process requirements.

- Ceiling System
- Ceiling Grid
- **•LED Lights**
- Blank Panels
- Cell Fan Kit
  - Air Handler Units
  - HEPA filters
  - Returns

- •Walls / Doors
- Structure
- Self Supporting Truss System
- Custom Engineering