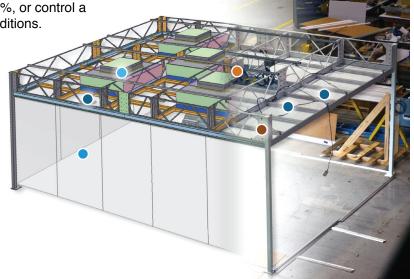

#### ISO 3, 4, 5, 6, 7, 8 Rooms

The Level V package integrates the complete kit from Level IV with custom HVAC equipment designed, engineered and manufactured by SBB. Perfect for situations with tight tolerances or unusual specifications,

the level V package gives users the ability to reach ISO 3+ cleanliness, control humidity to +/- .5%, or control a multitude of other environmental conditions.

- Ceiling System
- Ceiling Grid
- **LED Lights**
- Blank Panels
- Cell Fan Kit
  - HEPA Filters
  - Air Handler Units
  - Returns
- •Walls / Doors
- Structure
  - Self Supporting Truss System
- Custom Engineering
- Standard HVAC Components