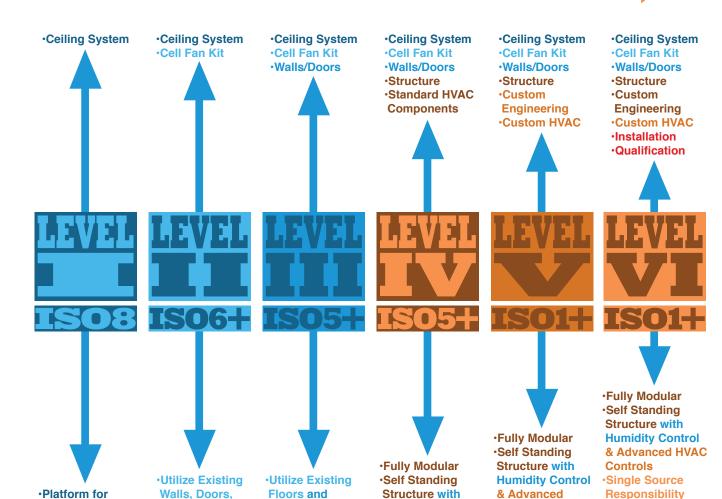

#### Unclassified - ISO 8 Rooms

Using pre-existing walls, doors and floor, a basic ISO 8 room can be created utilizing our Gorilla Grid Ceiling System. The system comes complete with grid, LED lights and blank panels. This base system is easily

upgradable to an to ISO 6+ using SBB's Cell Fan Kit.

- Ceiling System
  - Ceiling Grid
  - LED Lights
  - Blank Panels
- Pre-Existing Walls
- Pre-Existing Floor

## ISO 6, 7, 8 Rooms

The Level II package is perfect for creating an ISO 6 or 7 cleanroom. SBB makes it easy by combining the Gorilla Grid Ceiling System with our Cell Fan Kit. This package can use rooms with pre-exisiting walls, doors and flooring but add the SBB Level II components to create the controlled and clean environment.

- Ceiling System
  - Ceiling Grid
  - **LED Lights**
  - Blank Panels
- Cell Fan Kit
  - HEPA Filters
  - Air Handler Units
- Returns
- Pre-Existing Walls
- Pre-Existing Floor
- Pre-Existing Doors

#### ISO 5, 6, 7, 8 Rooms

The Level III package is ideal to create ISO5+ environments as well as additional flexibility in floor plans. By integrating cleanroom rated walls and doors with the Gorilla Grid Ceiling System and Cell Fan Kits, this

package creates better control over cleanliness and pressure cascades. It also allows for gowning and material entry airlocks for even more control over quality.

- Ceiling System
  - Ceiling Grid
  - **LED Lights**
  - Blank Panels
- Cell Fan Kit
  - HEPA Filters
  - Air Handler Units
  - Returns
- Walls and Doors
- Pre-Existing Floor

## ISO 5, 6, 7, 8 Rooms

The level IV package integrates a self supporting structure with the Gorilla Grid Ceiling System, Cell Fan Kits and cleanroom walls and doors to allow freestanding controlled environments to be created from larger spaces. This level will typically include standard HVAC additions to allow for greater environmental controls. The additional structure also allows for support of additional process tools such as cranes, hoists and other elevated process requirements.

- Ceiling System
- Ceiling Grid
- **•LED Lights**
- Blank Panels
- Cell Fan Kit
  - Air Handler Units
  - HEPA filters
  - Returns

- •Walls / Doors
- Structure
- Self Supporting Truss System
- Custom Engineering

#### ISO 3, 4, 5, 6, 7, 8 Rooms

The Level V package integrates the complete kit from Level IV with custom HVAC equipment designed, engineered and manufactured by SBB. Perfect for situations with tight tolerances or unusual specifications,

the level V package gives users the ability to reach ISO 3+ cleanliness, control humidity to +/- .5%, or control a multitude of other environmental conditions.

- Ceiling System
- Ceiling Grid
- **LED Lights**
- Blank Panels
- Cell Fan Kit
  - HEPA Filters
  - Air Handler Units
  - Returns
- •Walls / Doors
- Structure
  - Self Supporting Truss System
- Custom Engineering
- Standard HVAC Components

## ISO 3, 4, 5, 6, 7, 8 Rooms

The Ulitmate package. A level VI package creates single source responsibility for delivery of the perfect controlled environment. SBB designs, engineers, manufacturers, installs and even tests and certifies the package. Users get a controlled environment that's guaranteed to perform, maximizes efficiency and a single source where they can turn for all the development, operation and service requirments.

- Ceiling System
  - Ceiling Grid
  - **●LED Lights**
  - Blank Panels
- Cell Fan Kit
  - Air Handler Units
  - HEPA filters
  - Returns

- •Walls / Doors
- Structure
- Self Supporting Truss System
- Custom Engineering
- Custom HVAC
- Installation
- Qualification